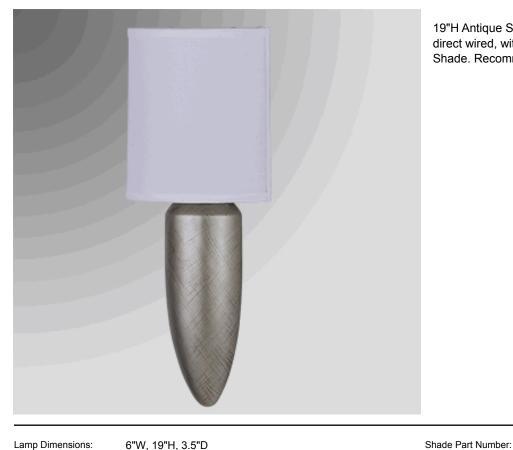

## ARKANSAS LIGHTING

STAY ILLUMINATED

19"H Antique Silver Wall Lamp, medium base socket, direct wired, with a 3.5x6x9 White Linen Hardback Half Shade. Recommend 800 lumen LED bulb.

Lamp Dimensions: 6"W, 19"H, 3.5"D

Lamp Finish: Antique Silver

Switch: NA

Bulb Wattage: Recommend 800 lumen LED bulb, max rating 14

watt CFL

Cordset: direct wired

Socket: medium base

Base: 6"W, 9"H

Extension:

03506090LWNI

White Linen

3.5x6x9

NA

Shade Material:

Miscellaneous:

Options:

Harp: